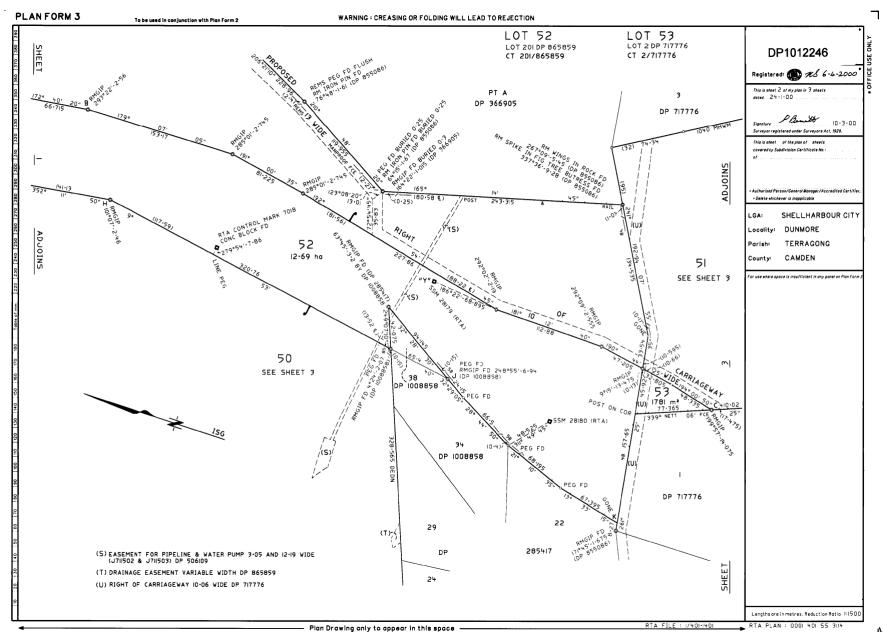

## Instrument setting out terms of Easement intended to be created pursuant to Section 88B Conveyancing Act 1919.

(Sheet 1 of 1)

DP1063834

Plan of Right of Carriageway within C.T. 50/1012246.

Full name and address of owners of the land:

Dunmore Sand & Soil Pty Limited 1/24 Birdwood Ln. Lane Cove NSW 2066

## Part 1 (Creation)

| Number of<br>item shown in<br>the intention<br>panel on the<br>plan | Identity of easement to be created and referred to in the plan | Burdened Lots | Benefited Lots                                           |
|---------------------------------------------------------------------|----------------------------------------------------------------|---------------|----------------------------------------------------------|
| 1                                                                   | Right of Carriageway 13 wide & 10 wide.                        | 50 /          | Lot 1 DP 717776.<br>Lot 3 DP 717776<br>Lot 51 DP 1012246 |

Office held MANAGING DIRECTOR Office held DIRECTOR.

(R)PROPOSED RIGHT OF CARRIAGEWAY 10 WIDE & 13 WIDE

(S) EASEMENT FOR PIPELINE & WATER PUMP 3:05 AND 12:19 WIDE

(T)THISO2 & J711503: DP 506109

(T) DRAINAGE EASEMENT VARIABLE WIDTH DP 865859

(U)RIGHT OF CARRIAGEWAY 10:06 WIDE DP 717776

Lengths are in metres. Reduction Ratio 1:4500