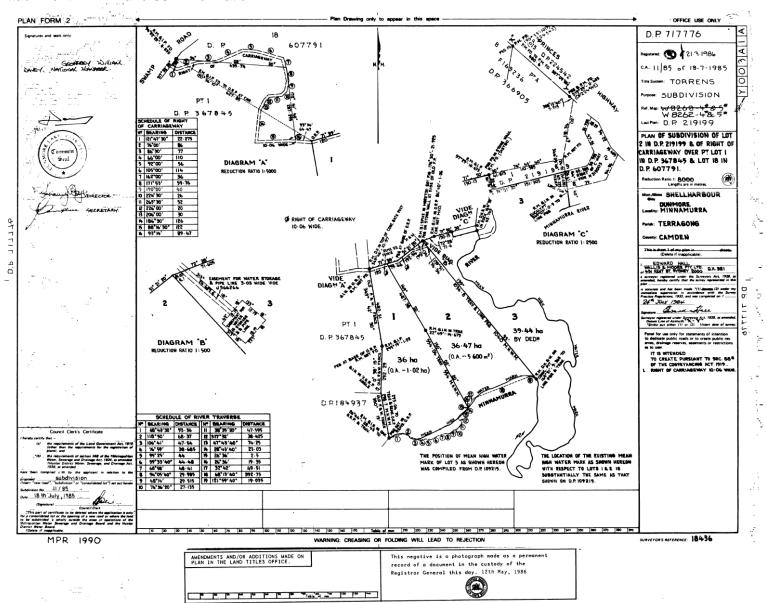

(Sheet 1 of 1 Sheets) PART 1

Plan: 0P717776

Sub division of Lot 2 in DP219199 and creation of right of carriageway over Part Lot 1 DP367845 and Lot 18 in / DP607791.

Full name and address of of proprietor of land:

Matthew Abel & Co Pty Limited, Suite 101B, 1st Floor, 83 York Street, Sydney.

Identity of Easement referred to in Plan

Right of carriageway 10.06 wide. /

Schedule of properties etc affected

Lots/Properties burdened

Lots/Properties benefited (Dominant tenements)

Lot 1 DF367845((c) Hz25 Fol 170)
Lot 18 DF307791((w) MOTE E51.09)
Lots 1 and 2 in Plan

Name of Person empowered to release very modify or extinguish the said right of carriageway.

All of the registered proprietors of the dominant tenements.

CUSTOM CREDIT CORPORATIOS LIMITED executes this document in exercise of its powers as Mortgagee exercising power of sale and a possession of the property.

CUSTOM CREDIT CORPORATION LIMITED by its Attorney Geoffrey William Davey as hand office joint vonue memager pursuant to Power of Attorney registered 80. 993 Book 3612 who natatw that he hee no notice of the revocation of the said Power of Attorney.

INSTAURICE ENGINEER OF ACT.

GDR4201/12.04.85

95, 101. gF71?776 213-1986

This negative is a photograph made as a permanent record of a document in the custody of the Registror General this day. 25th March, 1986