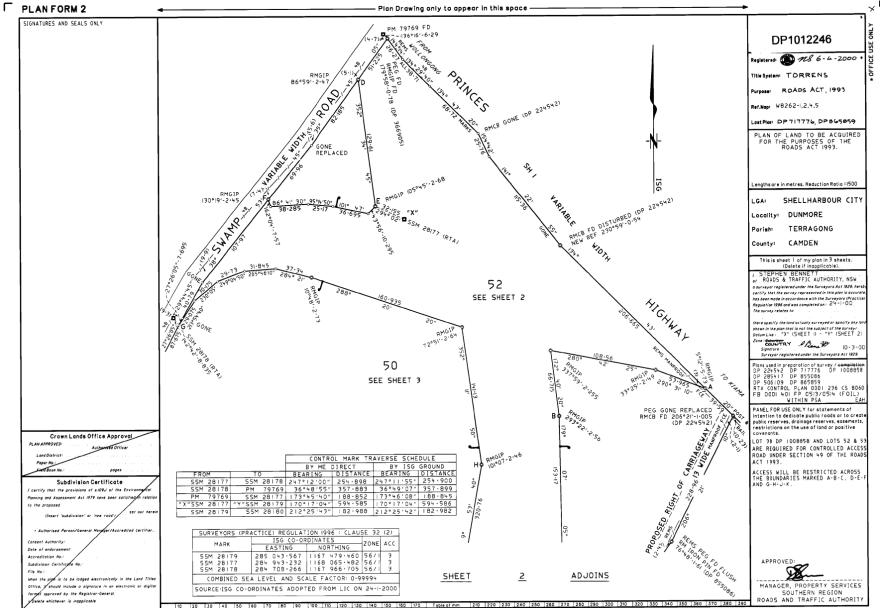

(Sheet 1 of 1 Sheets) PART 1

Plan: 0P717776

Sub division of Lot 2 in DP219199 and creation of right of carriageway over Part Lot 1 DP367845 and Lot 18 in / DP607791.

Full name and address of of proprietor of land:

Matthew Abel & Co Pty Limited, Suite 101B, 1st Floor, 83 York Street, Sydney.

Identity of Easement referred to in Plan

Right of carriageway 10.06 wide. /

Schedule of properties etc affected

Lots/Properties burdened

Lots/Properties benefited (Dominant tenements)

Lot 1 DF367845((c) Hz25 Fol 170)
Lot 18 DF307791((w) MOTE E51.09)
Lots 1 and 2 in Plan

Name of Person empowered to release very modify or extinguish the said right of carriageway.

All of the registered proprietors of the dominant tenements.

CUSTOM CREDIT CORPORATIOS LIMITED executes this document in exercise of its powers as Mortgagee exercising power of sale and a possession of the property.

CUSTOM CREDIT CORPORATION LIMITED by its Attorney Geoffrey William Davey as hand office joint vonue memager pursuant to Power of Attorney registered 80. 993 Book 3612 who natatw that he hee no notice of the revocation of the said Power of Attorney.